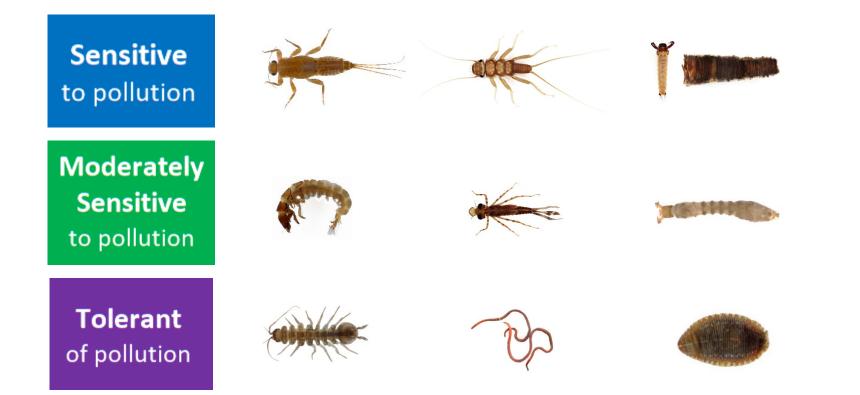

ls**

 Provide screeninglevel macroinvertebrate data for streams

> Maine DEP will use the data to target streams for follow up biological assessments



# **Project Goals**

 Environmental education
Build public support for the protection and restoration of streams















## Initial Project Area: Sebago Lake Watershed





- Scouted but not sampled yet
- Stream Explorers
- Stream Explorers & DEP Methods

## 2021/2022/2023 Sample Locations







## What's in a Sampling Kit?

x3

This is a typical Stream Explorers kit. We will adjust the number of materials based on the number of students - we don't expect 20 students to share one net!

X



reshwater Invertebrate





## **Guide and Field Sheets**



## **Images for Quality Control**



### **Three Groups of Macroinvertebrates**





# **Survey 123 App for Data Entry**

| Location 🕤               |     |            |                |              |
|--------------------------|-----|------------|----------------|--------------|
| Stream Name              |     |            |                |              |
|                          |     |            |                |              |
| Town                     |     |            |                |              |
|                          | ٣   |            |                |              |
| Date                     |     |            |                |              |
| 🗐 m/d/yyyy               |     | ]          |                |              |
| Time                     |     |            |                |              |
| () bhimm                 |     |