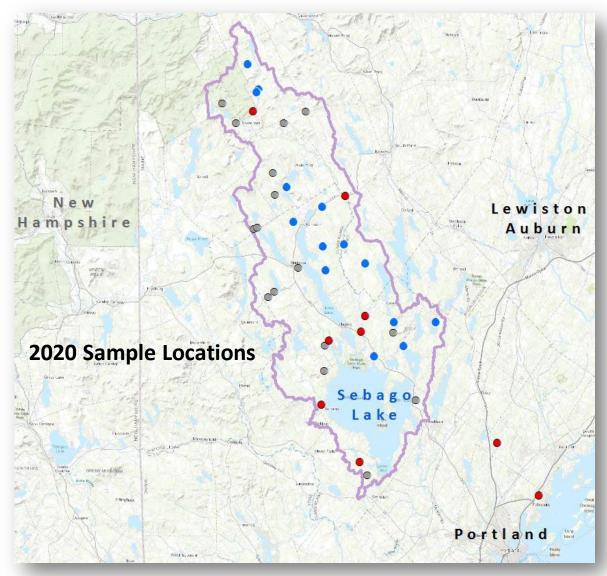

## Initial Project Area: Sebago Lake Watershed

- Scouted but not sampled yet
- Stream Explorers
- Stream Explorers & DEP Methods

## 2021/2022/2023 Sample Locations