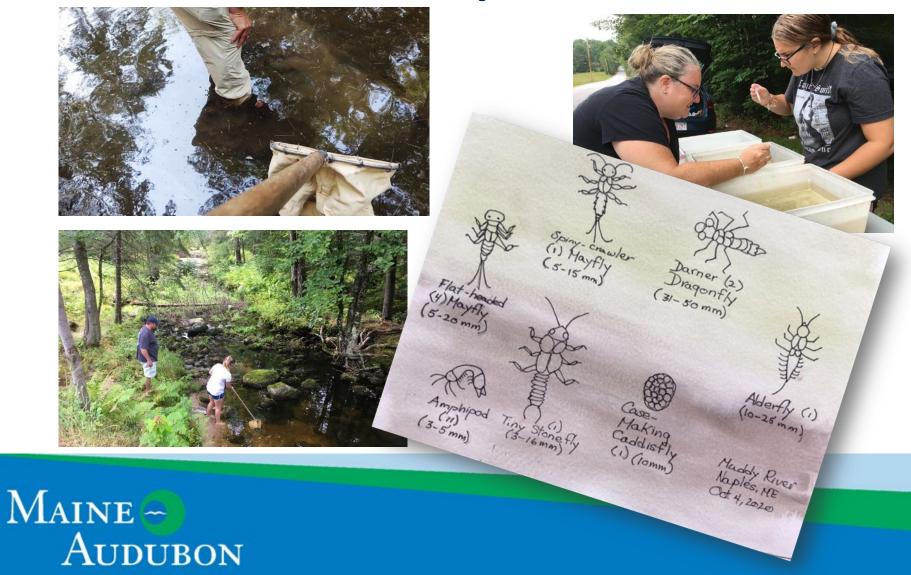

## What's in a Sampling Kit?

x3

This is a typical Stream Explorers kit. We will adjust the number of materials based on the number of students - we don't expect 20 students to share one net!

X

reshwater Invertebrate

## **Guide and Field Sheets**

## **Images for Quality Control**

### **Three Groups of Macroinvertebrates**