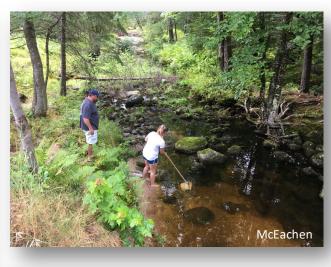

## What's in a Sampling Kit?

x3

This is a typical Stream Explorers kit. We will adjust the number of materials based on the number of students - we don't expect 20 students to share one net!

X

reshwater Invertebrate