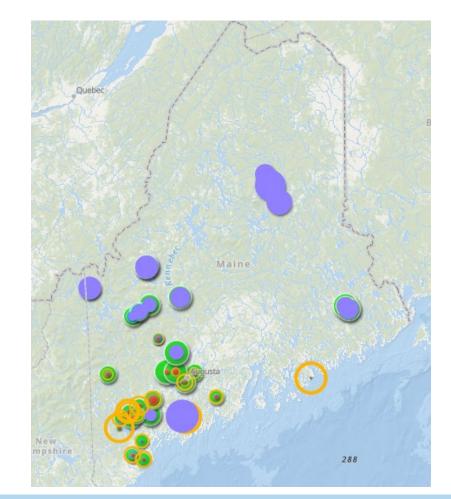

| fly and Alder  | fly managements           |         | Ł |  |
|--------------------------------|----------------|---------------------------|---------|---|--|
| 0.                             |                | 2                         |         |   |  |
|                                | : Caddisfly    | poddee) from the side     |         |   |  |
| 2                              | and the second | teel from the side and si | ken net |   |  |
| 0 =                            | EP             | )                         |         |   |  |
| 0 -                            |                |                           |         |   |  |

# **Map Viewer**

See where everyone is surveying!

- https://bit.ly/3AsYspS
- Has all data
- 2024 data will feed in automatically if using Survey 123



## www.maineaudubon.org/ stream-explorers