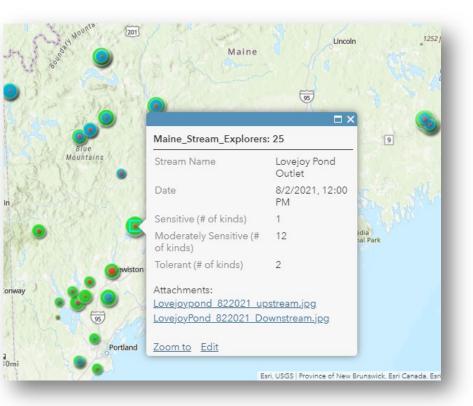

# **Survey 123 App for Data Entry**

| Location 🕤               |     |            |                |              |
|--------------------------|-----|------------|----------------|--------------|
| Stream Name              |     |            |                |              |
|                          |     |            |                |              |
| Town                     |     |            |                |              |
|                          | ٣   |            |                |              |
| Date                     |     |            |                |              |
| 🗐 m/d/yyyy               |     | ]          |                |              |
| Time                     |     |            |                |              |
| () bhimm                 |     |            |                |              |
| First geopoint:          |     |            |                |              |
| + Find address o         |     |            |                |              |
|                          |     | Carlos and | and the second |              |
| 0                        |     |            |                | H-           |
| - Han                    |     | TA A       | A Same         | ALC: NO      |
|                          |     | 1.         |                | Cons.        |
| San Bernard no County, M |     | * Lon:     | Fo             | vered by San |
| Car Car                  |     |            |                |              |
| First geopoint X v       | lue |            |                |              |
| 62                       |     |            |                |              |