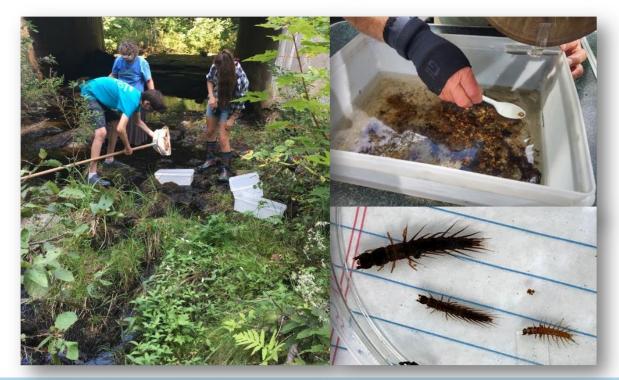

## What's in a Sampling Kit?

x3

This is a typical Stream Explorers kit. We will adjust the number of materials based on the number of students - we don't expect 20 students to share one net!

X

reshwater Invertebrate