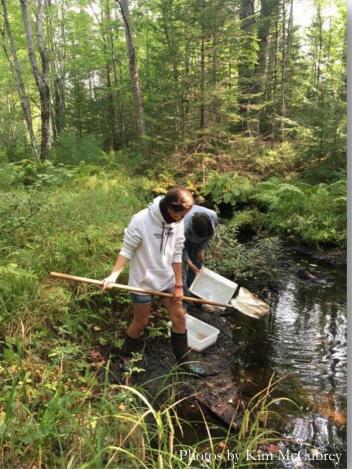

## What's in a Sampling Kit?

x3

This is a typical Stream Explorers kit. We will adjust the number of materials based on the number of students - we don't expect 20 students to share one net!

X

reshwater Invertebrate