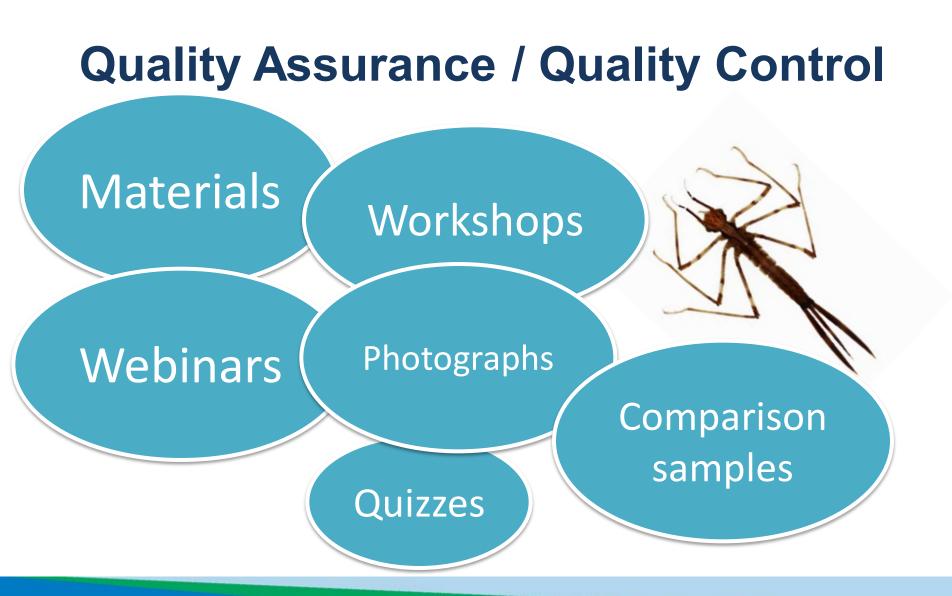

ArcGIS Online project)



# Funding





# Equipment donated and loaned by partnering organizations



# **Project Goals**

 Provide screeninglevel macroinvertebrate data for streams

> Maine DEP will use the data to target streams for follow up biological assessments



# **Project Goals**

 Environmental education
Build public support for the protection and restoration of streams















## Initial Project Area: Sebago Lake Watershed





- Scouted but not sampled yet
- Stream Explorers
- Stream Explorers & DEP Methods

## 2021/2022/2023 Sample Locations







## What's in a Sampling Kit?

x3

This is a typical Stream Explorers kit. We will adjust the number of materials based on the number of students - we don't expect 20 students to share one net!

X



reshwater Invertebrate





## **Guide and Field Sheets**



## **Images for Quality Control**



### **Three Groups of Macroinvertebrates**





# **Survey 123 App for Data Entry**

| Location 🕤               |     |            |                |              |
|--------------------------|-----|------------|----------------|--------------|
| Stream Name              |     |            |                |              |
|                          |     |            |                |              |
| Town                     |     |            |                |              |
|                          | ٣   |            |                |              |
| Date                     |     |            |                |              |
| 🗐 m/d/yyyy               |     | ]          |                |              |
|