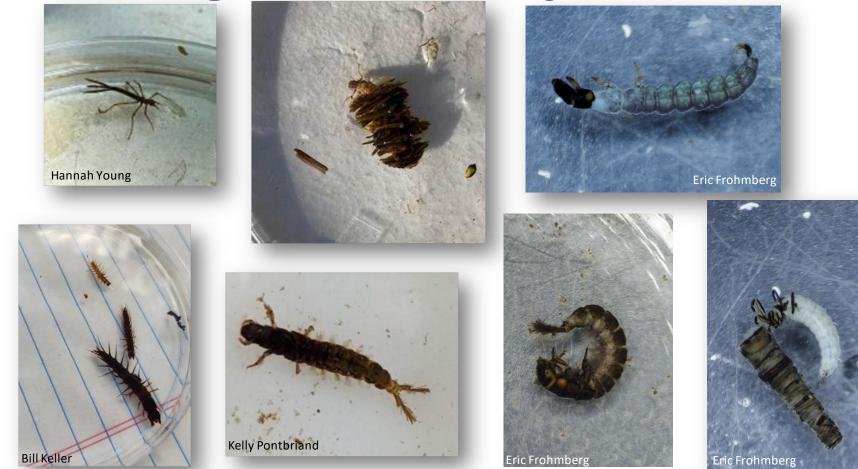

by partnering organizations



# **Project Goals**

 Provide screeninglevel macroinvertebrate data for streams

> Maine DEP will use the data to target streams for follow up biological assessments



# **Project Goals**

 Environmental education
Build public support for the protection and restoration of streams















## Initial Project Area: Sebago Lake Watershed





- Scouted but not sampled yet
- Stream Explorers
- Stream Explorers & DEP Methods

## 2021/2022/2023 Sample Locations







## What's in a Sampling Kit?

x3

This is a typical Stream Explorers kit. We will adjust the number of materials based on the number of students - we don't expect 20 students to share one net!

X



reshwater Invertebrate





## **Guide and Field Sheets**



## **Images for Quality Control**



### **Three Groups of Macroinvertebrates**





# **Survey 123 App for Data Entry**

| Location 🕤               |     |            |                |              |
|--------------------------|-----|------------|----------------|--------------|
| Stream Name              |     |            |                |              |
|                          |     |            |                |              |
| Town                     |     |            |                |              |
|                          | ٣   |            |                |              |
| Date                     |     |            |                |              |
| 🗐 m/d/yyyy               |     | ]          |                |              |
| Time                     |     |            |                |