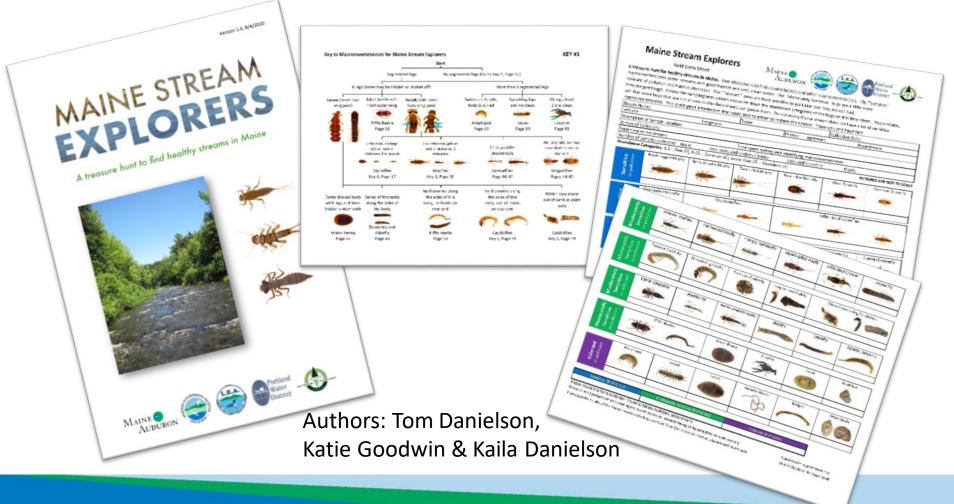

# Equipment donated and loaned by partnering organizations



# **Project Goals**

 Provide screeninglevel macroinvertebrate data for streams

> Maine DEP will use the data to target streams for follow up biological assessments



# **Project Goals**

 Environmental education
Build public support for the protection and restoration of streams















## Initial Project Area: Sebago Lake Watershed





- Scouted but not sampled yet
- Stream Explorers
- Stream Explorers & DEP Methods

## 2021/2022/2023 Sample Locations







## What's in a Sampling Kit?

x3

This is a typical Stream Explorers kit. We will adjust the number of materials based on the number of students - we don't expect 20 students to share one net!

X



reshwater Invertebrate





## **Guide and Field Sheets**



## **Images for Quality Control**



### **Three Groups of Macroinvertebrates**





# **Survey 123 App for Data Entry**

| Location 🕤               |     |            |                |              |
|--------------------------|-----|------------|----------------|--------------|
| Stream Name              |     |            |                |              |
|                          |     |            |                |              |
| Town                     |     |            |                |              |
|                          | ٣   |            |                |              |
| Date                     |     |            |                |              |
| 🗐 m/d/yyyy               |     | ]          |                |              |
| Time                     |     |