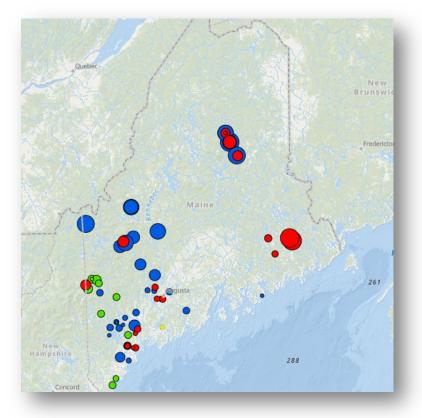

# **Map Viewer**

See where everyone is surveying!

- https://bit.ly/3AsYspS
- Has all data
- 2024 data will feed in automatically if using Survey 123